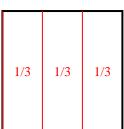

## Partition and label each shape.

**Ex**) Split the shape into 8 equal parts and label each part.

2) Split the shape into 6 equal parts and label each part.

4) Split the shape into 3 equal parts and label each part.