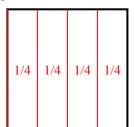

**6)** *Split the shape into 4 equal parts and label each part.* 

8) Split the shape into 8 equal parts and label each part.

1) Split the shape into 4 equal parts and label each part.

3) Split the shape into 2 equal parts and label each part.