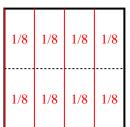

**6)** *Split the shape into 4 equal parts and label each part.* 

8) Split the shape into 8 equal parts and label each part.

1) Split the shape into 4 equal parts and label each part.

3) Split the shape into 2 equal parts and label each part.