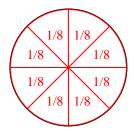

## Partition and label each shape.

**Ex**) Split the shape into 8 equal parts and label each part.

2) Split the shape into 6 equal parts and label each part.

4) Split the shape into 3 equal parts and label each part.